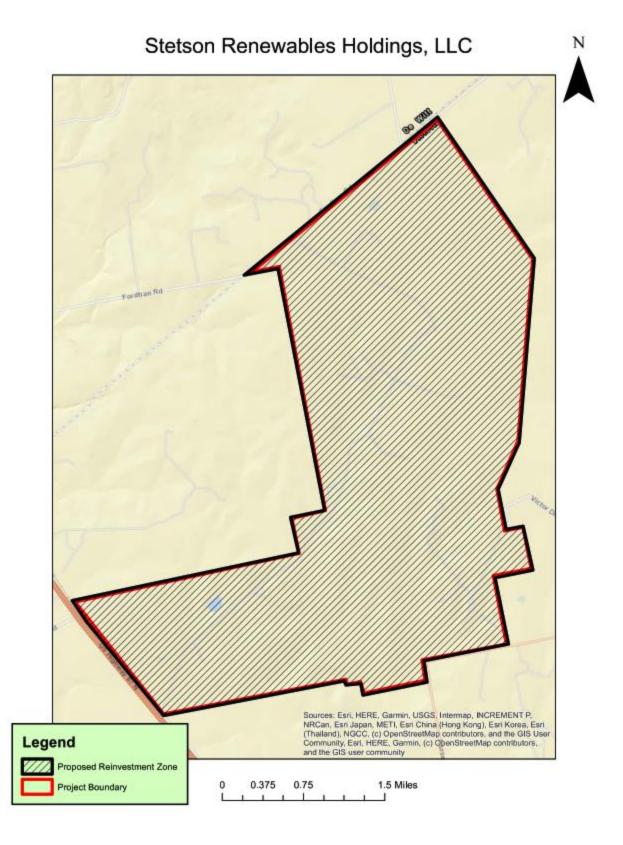

## EXHIBIT B MAP OF PROPOSED STETSON RENEWABLES HOLDINGS, LLC REINVESTMENT ZONE

The boundaries of the Stetson Renewables Holdings, LLC Reinvestment Zone will be entirely within Nursery ISD's boundaries and more particularly described in the following maps: