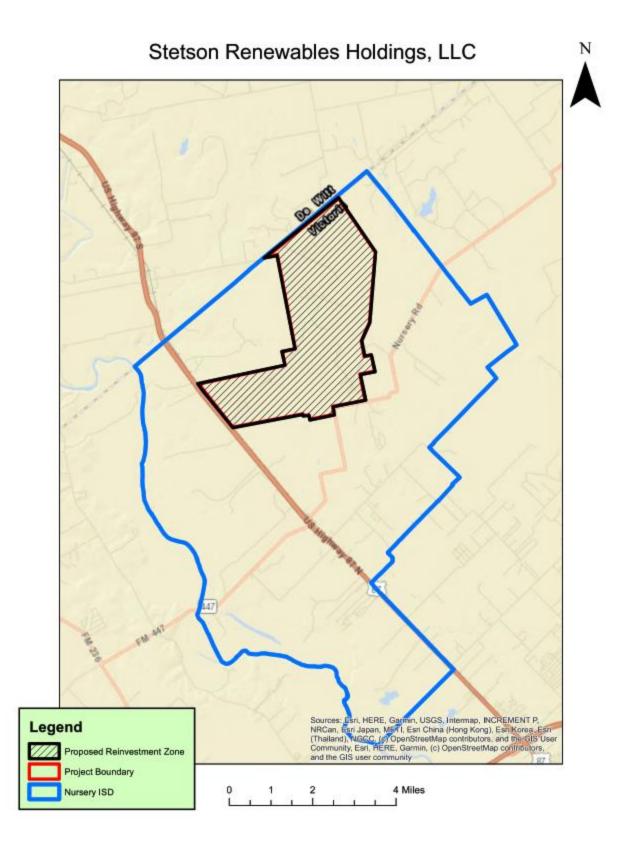

## EXHIBIT B MAP OF PROPOSED STETSON RENEWABLES HOLDINGS, LLC REINVESTMENT ZONE

The boundaries of the Stetson Renewables Holdings, LLC Reinvestment Zone will be entirely within Nursery ISD's boundaries and more particularly described in the following maps: