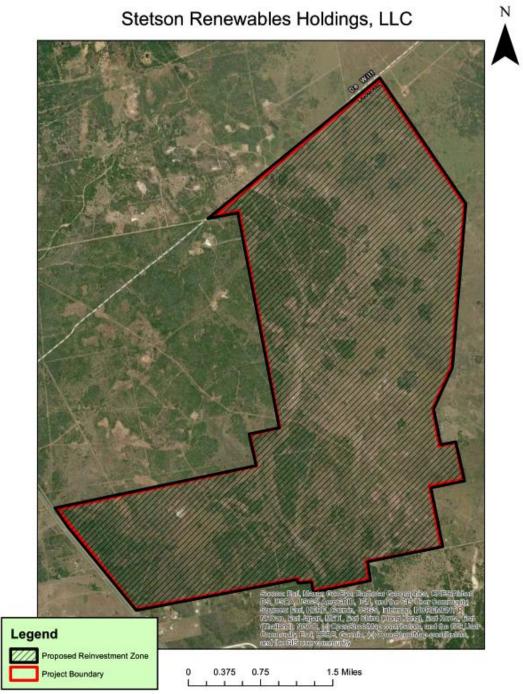

## EXHIBIT B MAP OF PROPOSED STETSON RENEWABLES HOLDINGS, LLC REINVESTMENT ZONE

The boundaries of the Stetson Renewables Holdings, LLC Reinvestment Zone will be entirely within Nursery ISD's boundaries and more particularly described in the following maps: