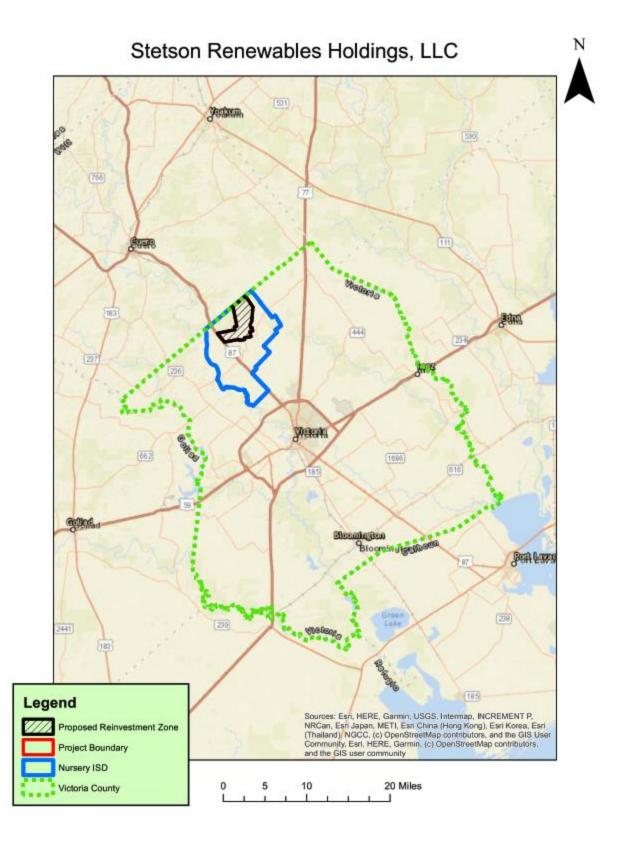

## EXHIBIT B MAP OF PROPOSED STETSON RENEWABLES HOLDINGS, LLC REINVESTMENT ZONE

The boundaries of the Stetson Renewables Holdings, LLC Reinvestment Zone will be entirely within Nursery ISD's boundaries and more particularly described in the following maps: